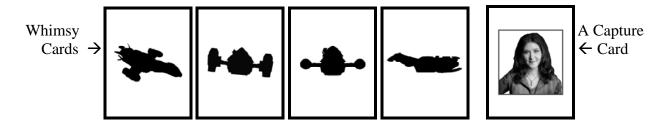

## **NEW RULES:**

Wave cards: All 4 new cards are Whimsy cards, so to make things interesting just shuffle them in!

**Dong Ma? cards**: 12 of the cards are a new feature called Capture cards. Capture cards are images of characters from Firefly and Serenity. When you see one of these, you must be the first to shout a quote by that character that begins with the letter on the current *Wave* card. An example: Jayne is the *Dong Ma?* card showing, and the *Wave* card is the letter 'I', so "I don't wanna explode!" would be perfect. If that *Wave* card is a Whimsy, then any quote will do, unless the Chinese Whimsy is showing, in which case you must quote any dialog that uses Chinese and was spoken by that character. An example of Chinese Dialog: Inara is the *Dong Ma?* card showing so "Oh, go se." would be a line of hers using Chinese.